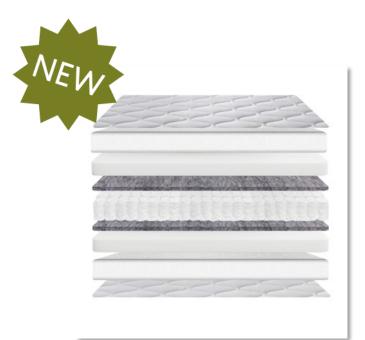

## Balmoral

A brand new addition to the Elite collection, the Balmoral combines supportive orthobond layers with foam and insulating layers, encapsulated in damask ticking for a luxurious finish and feeling.1000 spring count

• Multiple comfort layers