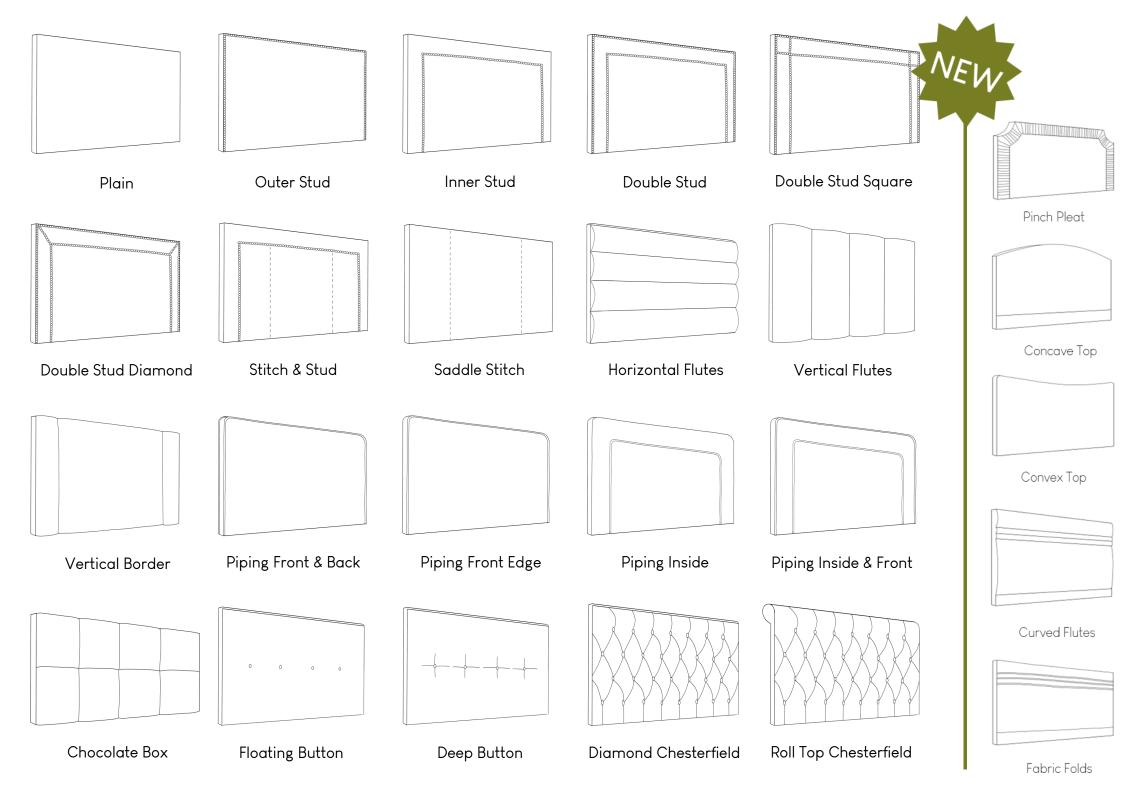

Handmade Headboards

Design Your Dream Headboard

Our range of 25 headboards feature details such as stitching, buttons, studding, pipping and fluting. Each design acts as a starting point for you to start refining the perfect style for you.

You select the style, fabric and finishing touches such as type of studding or number of buttons. This allows you to create your dream headboard to match or contrast with your bed base. Each headboard is made to order and therefore can be made to your size requirements.