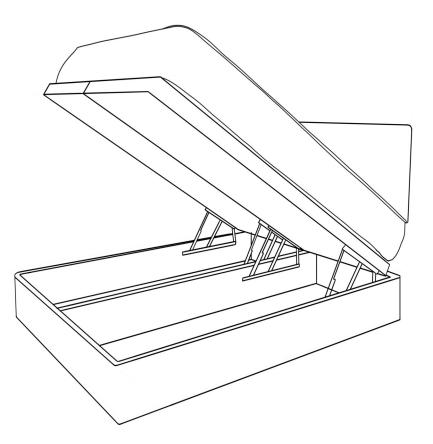

#### Standard Wooden Divan Base

Niscreet Storage

Drawers or Ottoman

To maximise the space in your room, we offer a wide range of concealed storage solutions.

Ranging from lifting ottomans to individual drawers, there are multiple configurations for you to consider.

## Ottoman Storage

This storage allows you to lift the mattress and bed top to reveal storage underneath.

Lifting Direction

Open from the foot of the bed

Open from the side of the bed

Storage Size

Full bed storage