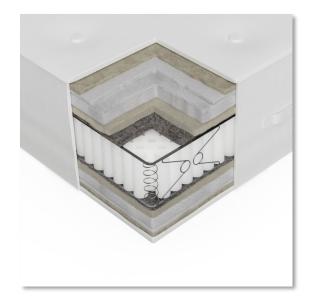

## Embassy

Our only no turn mattress, The Embassy is packed with unique fillings. A discreet layer of soft tech springs sits on top the full sized individually wrapped pocket springs to create a dreamy finish.

- 1000 spring count + soft tech springs
- 7 unique layers expertly combined