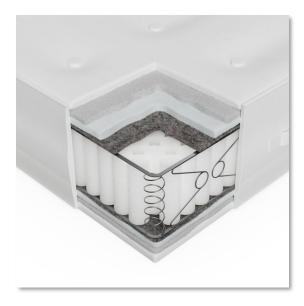

## Blossom

An extremely popular model, the Blossom is a durable mattress. The combination of natural fillings and foam spreads weight evenly, absorbing movement from another person in the bed.

- 1000 spring count
- Side and edge support to reduce sagging

## Lily

Our most popular mattress, the Lily is our softest model. Contouring to your individual shape and weight, every Lily mattress is hand tufted. This ensures filling materials maintain even distribution.