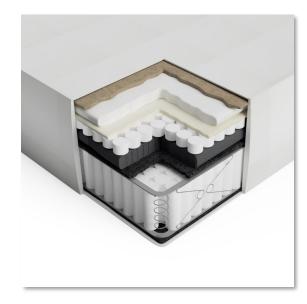

## Embassy

Our only no turn mattress, The Embassy is packed with unique fillings. A discreet layer of soft tech springs sits on top the full sized individually wrapped pocket springs to create a dreamy finish.

- 1000 spring count + soft tech springs
- 7 unique layers expertly combined