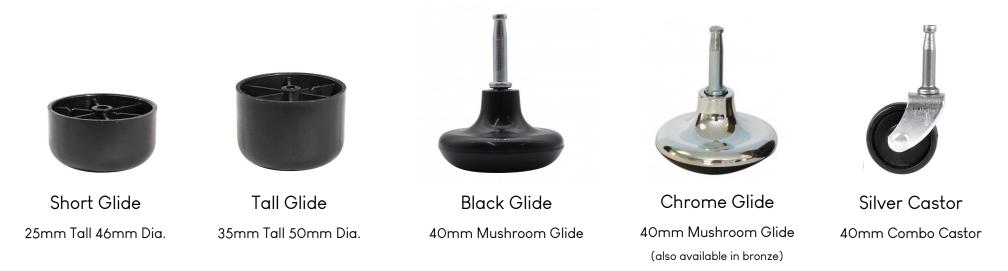

Mention to Vetail

Feet and Castors

We have a range of standard castors and glides. These come free of charge with any bed and are a great way to leave a bold fabric or scatter cushions to draw the eye.

We also have a range of designer feet available in a wide selection of styles, materials and heights. Simply ask our product specialists for more information and they can provide you with the style you have in mind.