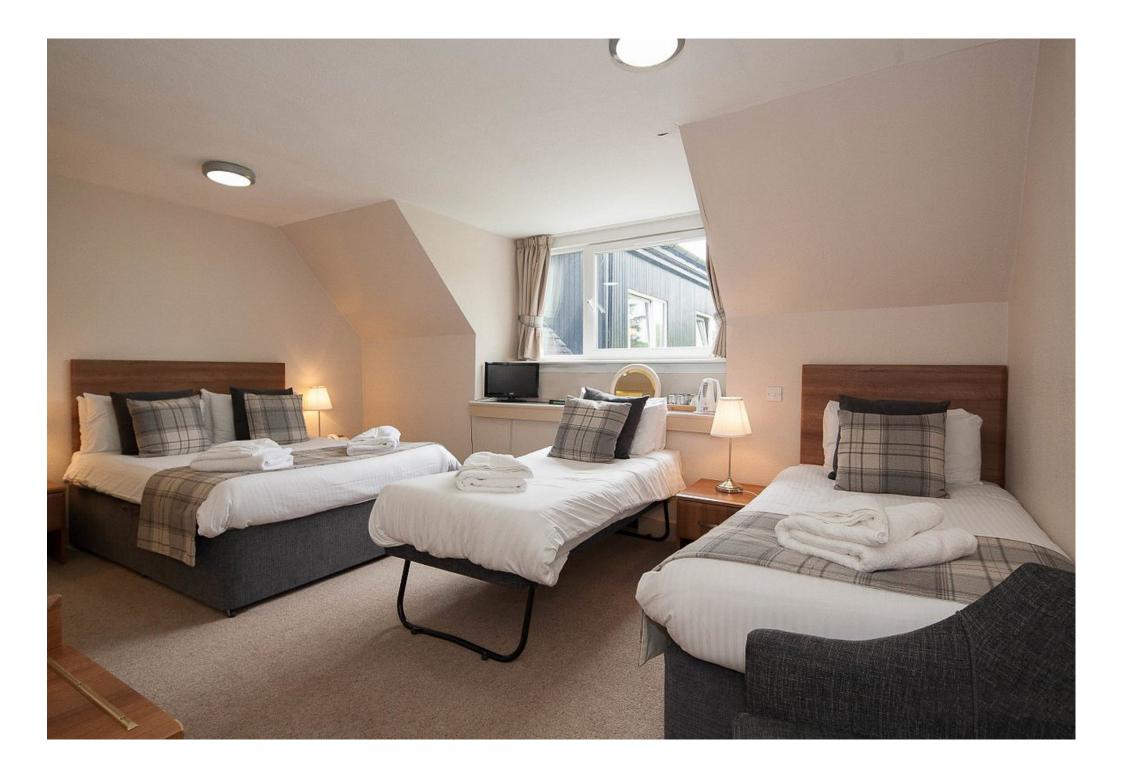

Bejsy 4/inston **BETSY WINSTON** MANAGING DIRECTOR

Hotels

From B&Bs to hotels and homes, we have the skills and expertise to create beautiful whole room designs.

We can provide everything you need to create luxurious comfort including flooring, accessories and lighting, helping provide peaceful rooms to help you relax.

A stowaway bed is an easy way to offer a wide range of room configurations to your guests.

Our stowaway bed has metal legs that are easy to unfold, revealing a small single bed perfect for a child or teen. Hidden underneath a weighted flap on the side of the bed, when folded away, it is discreetly out of sight.