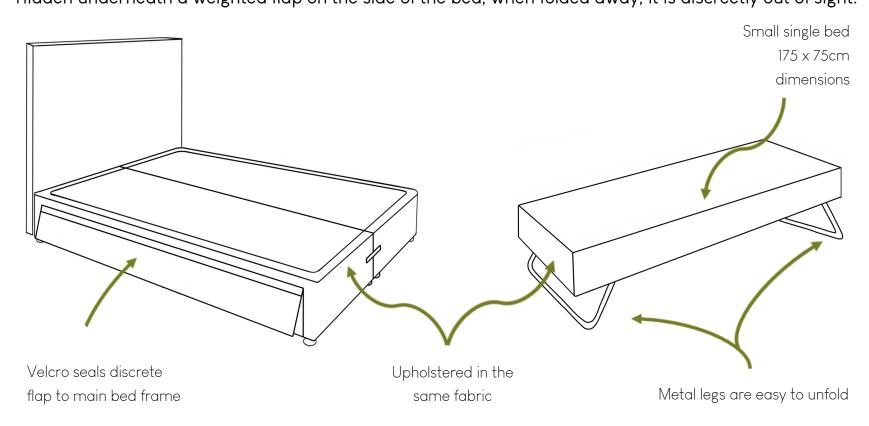

#### **Drawer Placement**

You can choose a maximum of 2 drawers per side. Single drawers can be placed at the end or centrally. End placement is only available on beds wider than 130cm.

Stowaway Beds

Flexible Bedroom Solutions

A stowaway bed is an easy way to offer a wide range of room configurations to your guests.

Our stowaway bed has metal legs that are easy to unfold, revealing a small single bed perfect for a child or teen. Hidden underneath a weighted flap on the side of the bed, when folded away, it is discreetly out of sight.