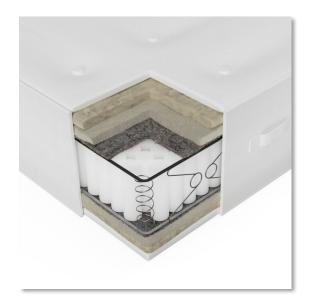

## Stirling

A brand new addition to the Elite collection, the Stirling is an accessible mattress with open coil springs, felt and Hi-Loft pads creating a medium firm finish.1000 spring count

• Open Coil Spring