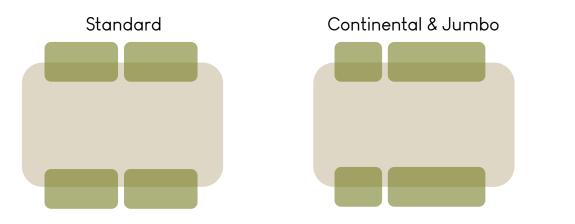

#### **Drawer Style**

Standard (1/2 of the bed length)

Continental (1/3rd of the bed length)

Jumbo (2/3rds of the bed length)

#### **Drawer Placement**

You can choose a maximum of 2 drawers per side. Single drawers can be placed at the end or centrally. End placement is only available on beds wider than 130cm.

Stowaway Beds

Flexible Bedroom Solutions