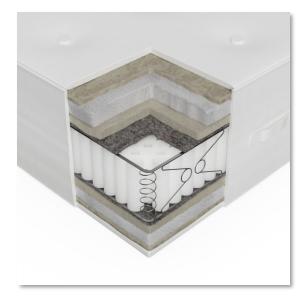

#### Luxury

The original Elite mattress, the Luxury combines four sumptuous layers of organic and recycled fillings to create a medium firm mattress suitable for a range of sleep styles.

- 1000 spring count
- Multiple comfort layers

## Heather

Three thick layers of luxurious fillings help you get a deep and peaceful sleep. The Heather mattress is assembled using detailed quilted stitching, providing a smooth mattress surface.

• 1000 spring count