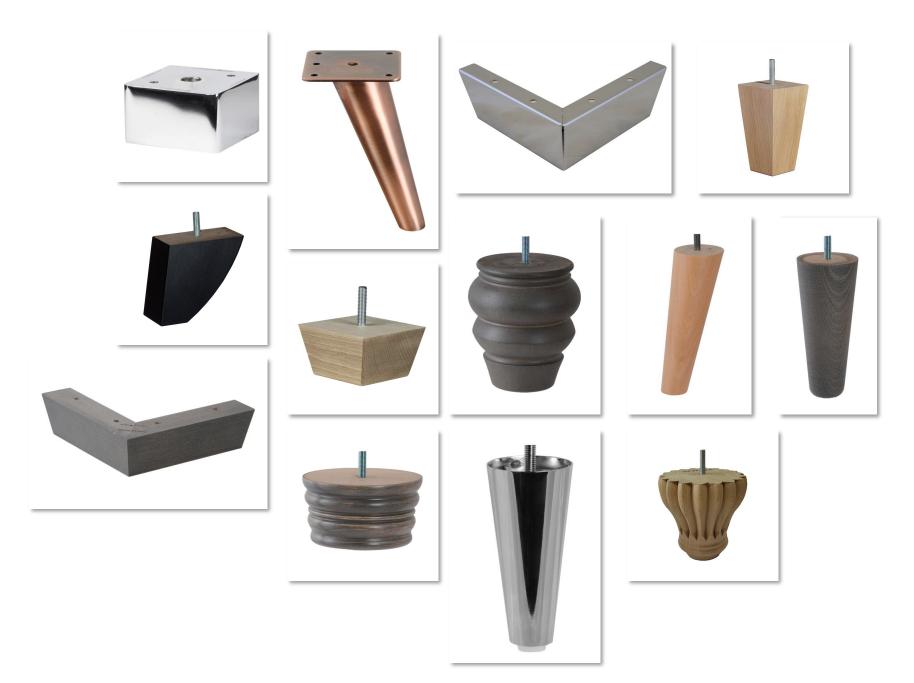

Mention to Vetail

Feet and Castors

We have a range of standard castors and glides. These come free of charge with any bed and are a great way to leave a bold fabric or scatter cushions to draw the eye.

We also have a range of designer feet available in a wide selection of styles, materials and heights. Simply ask our product specialists for more information and they can provide you with the style you have in mind.