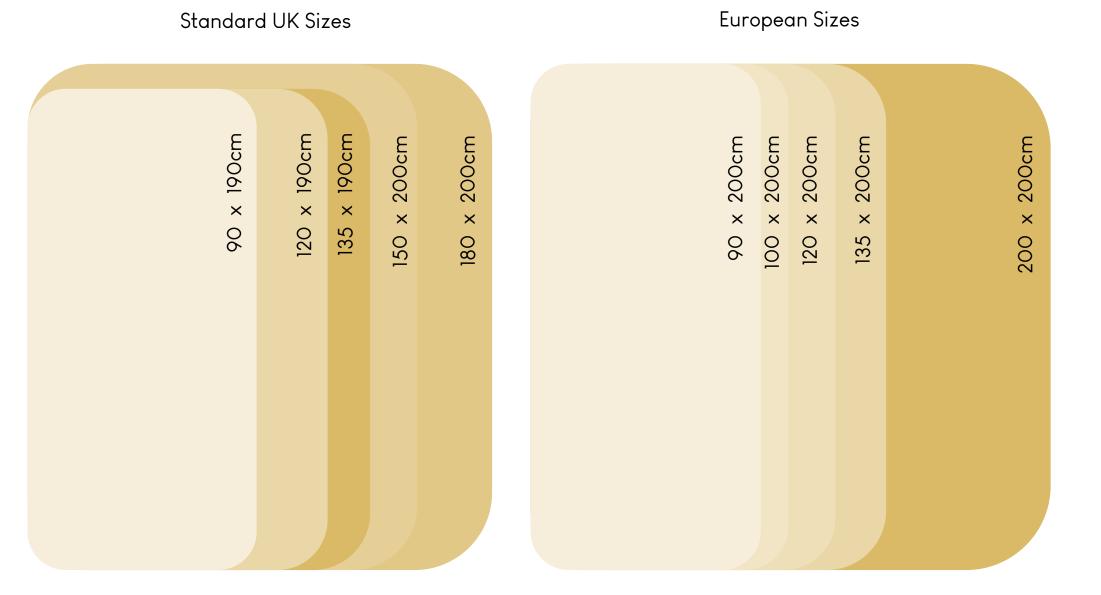

The Perfect 7

Our Bed & Mattress Sizing

We offer a range of conventional sizes based on UK and European standards.

Our regular sizes are shown on the next page. UK sizes are most compatible with standard bed bases, mattresses, sheets and duvets.

As each bed is handmade to order meaning we can also build to bespoke dimensions upon request.

Comfort is Key

Elite Mattress Models

We have a range of 5 luxury mattresses. Featuring layers of natural and synthetic materials, each mattress is built to create a unique sleeping experience.