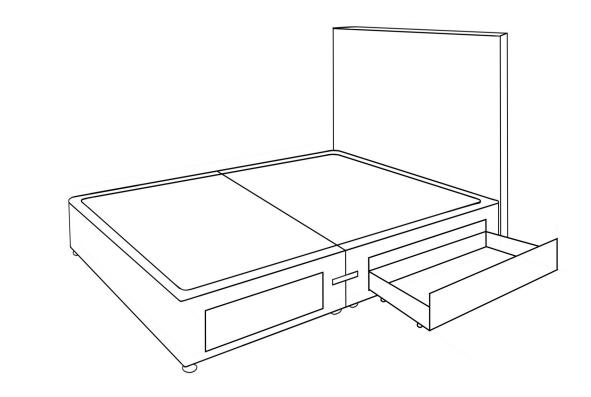

All bed bases are available with flexible storage solutions. Choose from various drawers, half or full ottoman storage allowing you to discreetly hide away spare bedding or personal items out of sight. Top it off with one of our eye-catching headboard designs, each finished to your specification.

#### Standard Wooden Divan Base

Niscreet Storage

Drawers or Ottoman

To maximise the space in your room, we offer a wide range of concealed storage solutions.

Ranging from lifting ottomans to individual drawers, there are multiple configurations for you to consider.

## Drawer Storage

We have three styles of drawers to browse. Each is upholstered to seamlessly match your bed base.

#### **Drawer Style**

Standard (1/2 of the bed length)

Continental (1/3rd of the bed length)

Jumbo (2/3rds of the bed length)

#### **Drawer Placement**

You can choose a maximum of 2 drawers per side. Single drawers can be placed at the end or centrally. End placement is only available on beds wider than 130cm.

Stowaway Beds

Flexible Bedroom Solutions